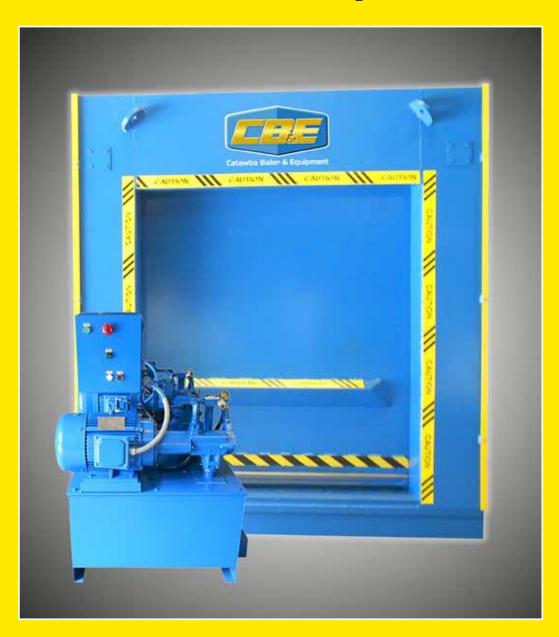

## **CB&E MANUFACTURED 96" ROLL CUTTER**

2-7" Bore Welded Tube Hydraulic Cylinders, 2 1/2" Diameter Rod and 72" Stroke

15 HP, Hydraulic Power Unit ( customer needs to advise power requirements )

2-Stage Vickers Hydraulic Pump, 2500 PSI

72" Stroke

96" Wide Loading Area

2 Hand Operation For Safety

192,426 lbs. of force

1 Yr. Structural Warranty (Damaged Caused By Incorrect Operation Will Not Be Covered)

Basic Dimensions, 123" Length, 108" High, 24" Wide

## **CB&E MANUFACTURED 72" ROLL CUTTER**

2-7" Bore Welded Tube Hydraulic Cylinders, 2 1/2" Diameter Rod and 72" Stroke

15 HP, Hydraulic Power Unit ( customer needs to advise power requirements )

2-Stage Vickers Hydraulic Pump, 2500 PSI

72" Stroke

72" Wide Loading Area

2 Hand Operation For Safety

192,426 lbs. of force

1 Yr. Structural Warranty (Damaged Caused By Incorrect Operation Will Not Be Covered)

Basic Dimensions, 99" Length, 108" High, 24" wide